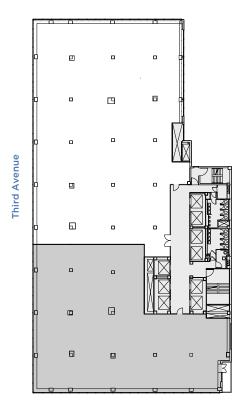

## 655 THIRD AVENUE

### PARTIAL FLOOR 7 13,742 SF







LOBBY

#### **AVAILABILITY**

- Built Space
- Available January 2026

### **PROPERTY FEATURES**

- One block from Grand Central Terminal
- Renovated lobby includes a new concierge desk and turnstiles
- Green roofs and exclusive outdoor terraces
- LEED Gold certification under LEED v4 Existing Buildings: Operations + Maintenance

### **CORE & SHELL PLAN**

East 42<sup>nd</sup> Street



East 41st Street

### **AS-BUILT PLAN**

East 42<sup>nd</sup> Street



East 41st Street



# 655 THIRD AVENUE

### PARTIAL FLOOR 7 13,742 SF







LOBBY

#### **AVAILABILITY**

- Built Space
- Available January 2026

### **PROPERTY FEATURES**

- One block from Grand Central Terminal
- Renovated lobby includes a new concierge desk and turnstiles
- Green roofs and exclusive outdoor terraces
- LEED Gold certification under LEED v4 Existing Buildings: Operations + Maintenance

## AS-BUILT PLAN East 42<sup>nd</sup> Street



East 41st Street



LEASING CONTACTS