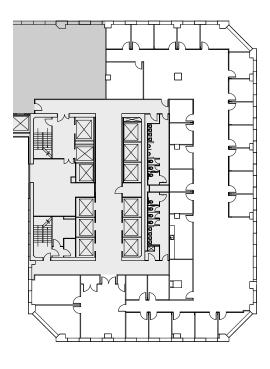

## **PARTIAL FLOOR 11**

SUITE 1120 13,164 SF

LOBBY

ENTRANCE

#### **AVAILABILITY FEATURES**

- Built Space With 24 Private Offices and 2 Conference Rooms
- Efficient Blended Open/Office Layout
- Potential to Combine With Adjacent Suite

#### **AS-BUILT PLAN**

West 45th Street

West 44th Street

Avenue of the Americas