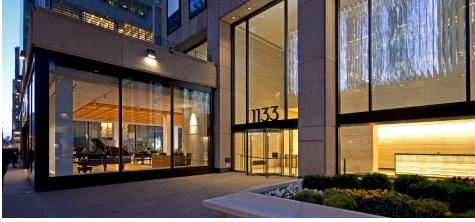

# 1133 Avenue of the Americas

## **PROPERTY FEATURES**

- Newly landscaped entry plaza
- Fully renovated travertine lobby accented by custom LED sculpture
- Upgraded infrastructure including high-efficiency boilers, LED lighting, and modernized elevators featuring destination dispatch controls
- Premier Bryant Park location moments from Grand Central, 16 subway lines, acclaimed restaurants, and the Theater District
- LEED Gold certification under LEED V4 Existing Building: Operations + Maintenance; one of the first two buildings in NYC to receive certification under the more stringent LEEDv4 rating system