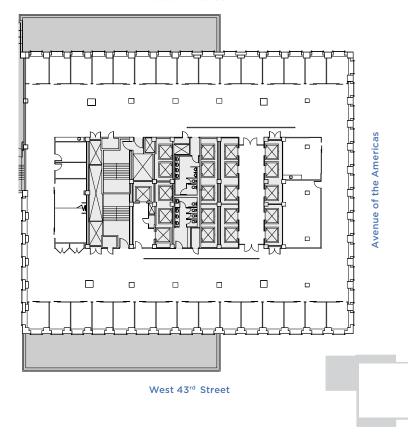

ricas

# **ENTIRE FLOOR 11** 21,515 SF







LANDSCAPED ENTRY PLAZA

**BUILDING LOBBY** 

#### **AVAILABILITY**

- Full Floor Presence
- Built Space
- Arranged Availability

## **PROPERTY FEATURES**

- Newly landscaped entry plaza
- Fully renovated travertine lobby accented by custom LED sculpture
- Upgraded infrastructure including high-efficiency boilers, LED lighting, and modernized elevators featuring destination dispatch controls
- Premier Bryant Park location moments from Grand Central, 16 subway lines, acclaimed restaurants, and the Theater District
- LEED Gold certification under LEED V4 Existing Building: Operations + Maintenance; one of the first two buildings in NYC to receive certification under the more stringent LEEDv4 rating system

### **AS-BUILT PLAN**

West 44th Street