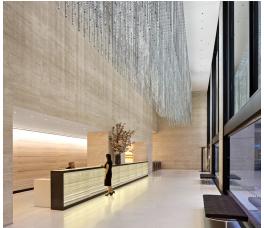

# **ENTIRE FLOOR 11** 21,515 SF

LANDSCAPED ENTRY PLAZA

**BUILDING LOBBY** 

## **PROPERTY FEATURES**

- Newly landscaped entry plaza
- Fully renovated travertine lobby accented by custom LED sculpture
- Upgraded infrastructure including high-efficiency boilers, LED lighting, and modernized elevators featuring destination dispatch controls
- Premier Bryant Park location moments from Grand Central, 16 subway lines, acclaimed restaurants, and the Theater District
- LEED Gold certification under LEED V4 Existing Building: Operations + Maintenance; one of the first two buildings in NYC to receive certification under the more stringent LEEDv4 rating system