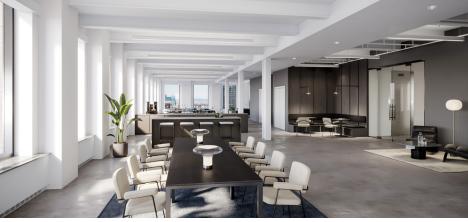

# 1133 Avenue of the Americas

# **ENTIRE FLOOR 41** 23,456 SF





**BUILDING LOBBY** 

PANTRY

### **AVAILABILITY**

- Full Floor, Build-to-Suit Opportunity
- Floor to Be Delivered Raw
- Superb Midtown and West Side Views
- Arranged Possession

# **PROPERTY FEATURES**

- Newly landscaped entry plaza
- Fully renovated travertine lobby accented by custom LED sculpture
- Upgraded infrastructure including high-efficiency boilers, LED lighting, and modernized elevators featuring destination dispatch controls
- Premier Bryant Park location moments from Grand Central, 16 subway lines, acclaimed restaurants, and the Theater District
- LEED Gold certification under LEED V4 Existing Building: Operations + Maintenance; one of the first two buildings in NYC to receive certification under the more stringent LEEDv4 rating system

## **CORE & SHELL PLAN**

West 44th