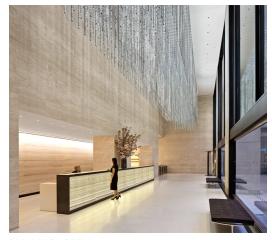

# **ENTIRE FLOOR 41** 23,456 SF

**BUILDING LOBBY** 

PANTRY

# **PROPERTY FEATURES**

- Newly landscaped entry plaza
- Fully renovated travertine lobby accented by custom LED sculpture
- Upgraded infrastructure including high-efficiency boilers, LED lighting, and modernized elevators featuring destination dispatch controls
- Premier Bryant Park location moments from Grand Central, 16 subway lines, acclaimed restaurants, and the Theater District
- LEED Gold certification under LEED V4 Existing Building: Operations + Maintenance; one of the first two buildings in NYC to receive certification under the more stringent LEEDv4 rating system