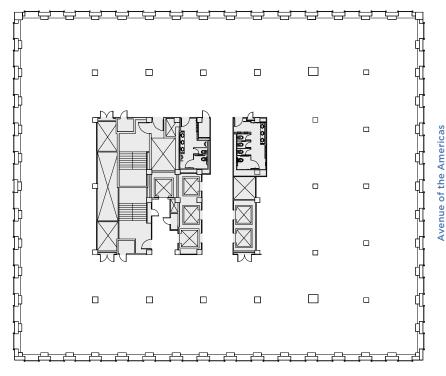

DING LOBBY** 

PANTRY

### **AVAILABILITY**

- Full Floor, Build-to-Suit Opportunity
- Floor to Be Delivered Raw
- Superb Midtown and West Side Views
- Arranged Possession

# **PROPERTY FEATURES**

- Newly landscaped entry plaza
- Fully renovated travertine lobby accented by custom LED sculpture
- Upgraded infrastructure including high-efficiency boilers, LED lighting, and modernized elevators featuring destination dispatch controls
- Premier Bryant Park location moments from Grand Central, 16 subway lines, acclaimed restaurants, and the Theater District
- LEED Gold certification under LEED V4 Existing Building: Operations + Maintenance; one of the first two buildings in NYC to receive certification under the more stringent LEEDv4 rating system

## **CORE & SHELL PLAN**

West 44th Street



West 43<sup>rd</sup> Street